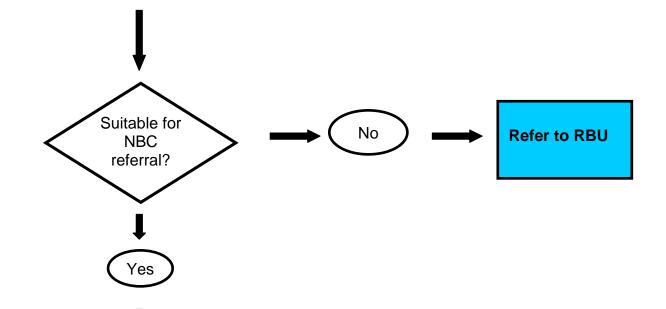

### **Referral Criteria for National Burn Centre**

- Burns >30% total body surface area
- Full thickness burns to
- face, hands, feet, genitalia, perineum
- Burn injury with significant inhalation injury
- High voltage electrical burns
- Significant chemical burns

### Decline Referral

On-Call Burn Coordinator informs Referring Doctor and contacts
On-Call Plastic Registrar and forwards original Faxed Referral to RBU