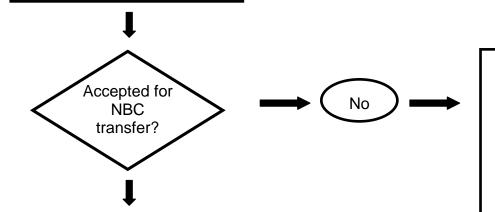

& FAXES REFERRAL 09 276-0114

On-Call Burn Coordinator liases with On-Call Burn Consultant ± ICU Consultant re referral

On-Call Burn Coordinator coordinates **Transfer to NBC** AND informs RBU next working day

### Decline Referral

On-Call Burn Coordinator informs Referring Doctor and contacts
On-Call Plastic Registrar and forwards original Faxed Referral to RBU